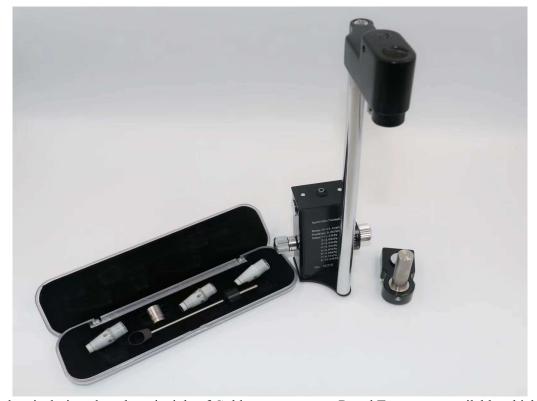

The product is designed on the principle of Goldman tonometer. R and T types are available which is suitable for Haig Streit type slit lamp.

## Features

- When used with slit lamp, it can be used to examine the eyes and measure the ocular pressure.
- ◆ Accurate measurement and total tolerance is less than 0.066KPa(0.55Hg).
- Directly get the ocular pressure and do not need to look up the conversion table.
- ♦ The measured ocular pressure is not affected by hardness of eye.
- ◆ The affected ocular volume is just 0.56 cubic millimeter.
- Adjustable measuring pressure ensures the long-term stability and reliability.

## **Specifications**

| Measuring Range            | 0~1064 Kpa    |
|----------------------------|---------------|
| Light Ring Displacement    | 1.53×2=3.06mm |
| Diameter of Prism Head     | 7mm           |
| Moving Range of Prism Head | 3mm           |