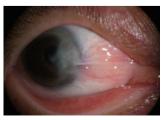

3 magnifications 10X,16X,25.6X;

- Maximum 14mm spot checks greater extent of disease
- 21.5mm high eye point more comfortable to check Reserved digital upgrade interface for easy transition to a digital slit lamp