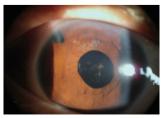

3 magnifications 10X,16X,25.6X;

- Maximum 14mm spot checks greater extent of disease
- 21.5mm high eye point more comfortable to check Reserved digital upgrade interface for easy transition to a digital slit lamp