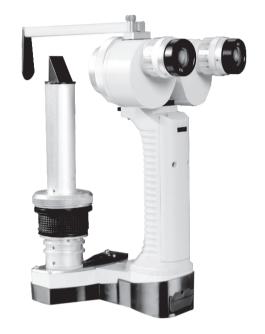

## SLM-6L/6M/6H Portable Slit Lamp

Including all the functions of a desktop slit lamp, with patented technology;

User-friendly and portable, ideal for off-site eye examinations and ward rounds;

Distinctive dual objective lens(1.0X/1.6X) zoom feature, delivering excellent practicality;

3 magnifications 10X,16X,25.6X;

- Maximum 14mm spot checks greater extent of disease
- 21.5mm high eye point more comfortable to check Reserved digital upgrade interface for easy transition to a digital slit lamp

## Optional Phone Camera System

Compatible with iPhone/Samsung, and other leading mobile phone brands, Features a dedicated camera interface for imaging

Adjustable Stem

Forehead Retainer

16x Eyepiece SLM-6H Exclusive